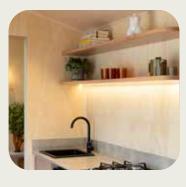

Purpose

A charming, compact retreat perfect as a backyard office or creative guest suite. Featuring a large desk, practical kitchenette, and a bright bathroom with a windowed shower, two generous windows usher in natural light that expands your living space with ease.