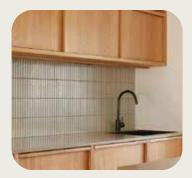

Purpose

A charming, compact retreat perfect as a backyard office or creative guest suite. Featuring a large desk, practical kitchenette, and a bright bathroom with a windowed shower, two generous windows usher in natural light that expands your living space with ease.