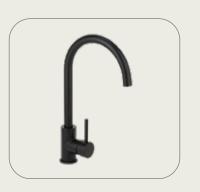

#### Tapware

Matte Black - PVD

Brushed Nickel - PVD

2 Burner Induction

Cooktop

2 Burner Gas

Tumbled Aged Brass - PVD