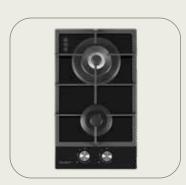

#### Tapware

Matte Black - PVD

Brushed Nickel - PVD

2 Burner Induction

Cooktop

2 Burner Gas

Tumbled Aged Brass - PVD