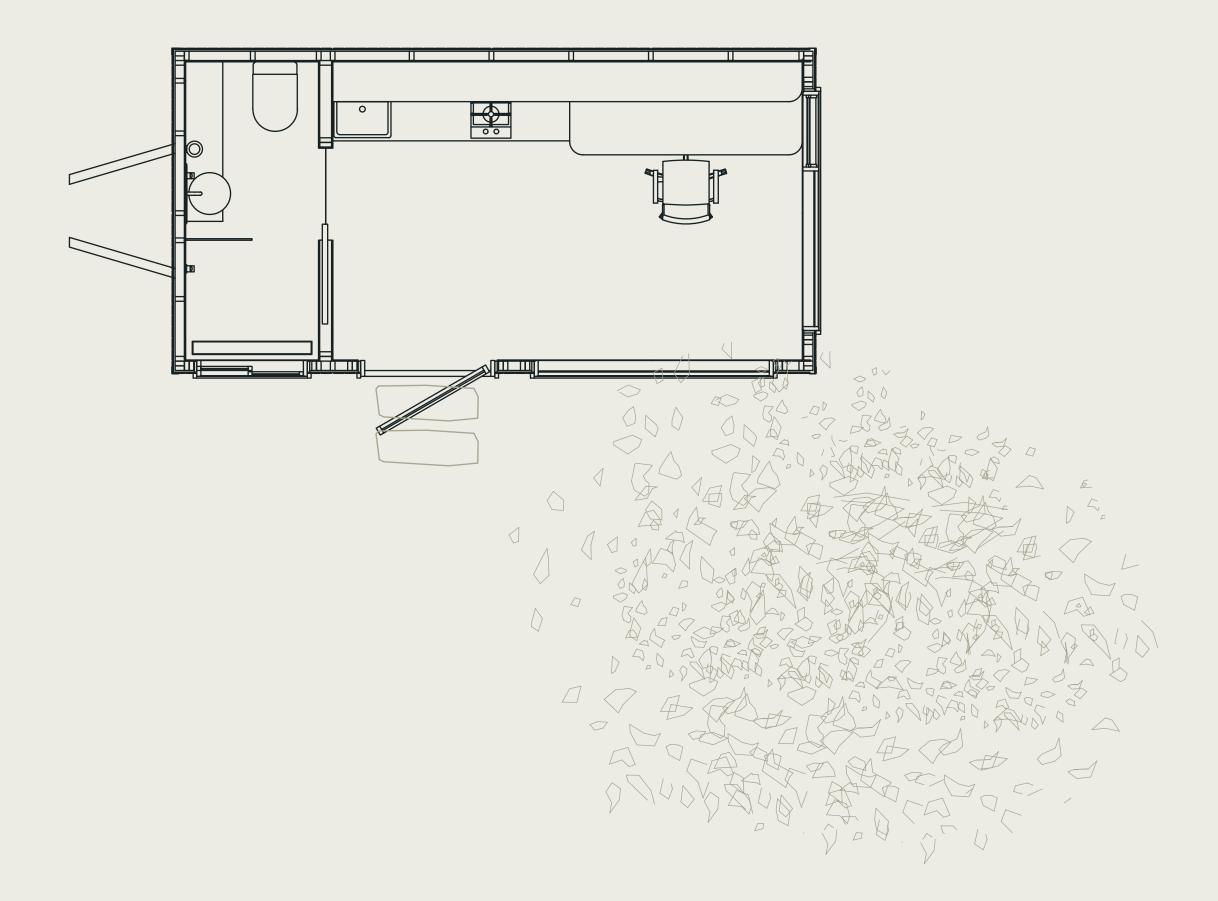

### Studio

| Dimensions    | 4.8 (L) x 2.5 (W) x 3.7 (H) |
|---------------|-----------------------------|
| Starting from | \$90,000                    |
| Key features  | Hardwood Floating Desk      |
|               | Kitchenette                 |
|               | Viewing Windows             |
|               | Windowed Shower             |
|               |                             |
|               |                             |

Purpose

A charming, compact retreat perfect as a backyard office or creative guest suite. Featuring a large desk, practical kitchenette, and a bright bathroom with a windowed shower, two generous windows usher in natural light that expands your living space with ease.