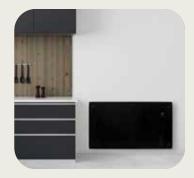

#### Heating & Cooling

Air Conditioning 2.6kw Split System

Fireplace Charnwood Aire 3

Fireplace Nectre Form 1

Panel Heater

Air & Light

**Block Out Blinds** 

**Brio Pleated Flyscreen** 