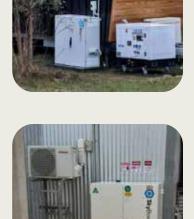

### Design—Off Grid

#### Solar

#### Low Energy Consumption

8kw Continuous / 12kwh Peak 2.6kW Solar Panels (6 x 440w) 5.12kWh Lithium Batteries

#### Mid Energy Consumption

8kw Continuous / 12kw Peak 3.5kW Solar Panels (8 x 440w) 10.24kWh Lithium Batteries

#### High Energy Consumption

8kw Continuous / 12kw Peak 5.3kW Panels (12x 440 W) 20.48kWh Lithium Batteries