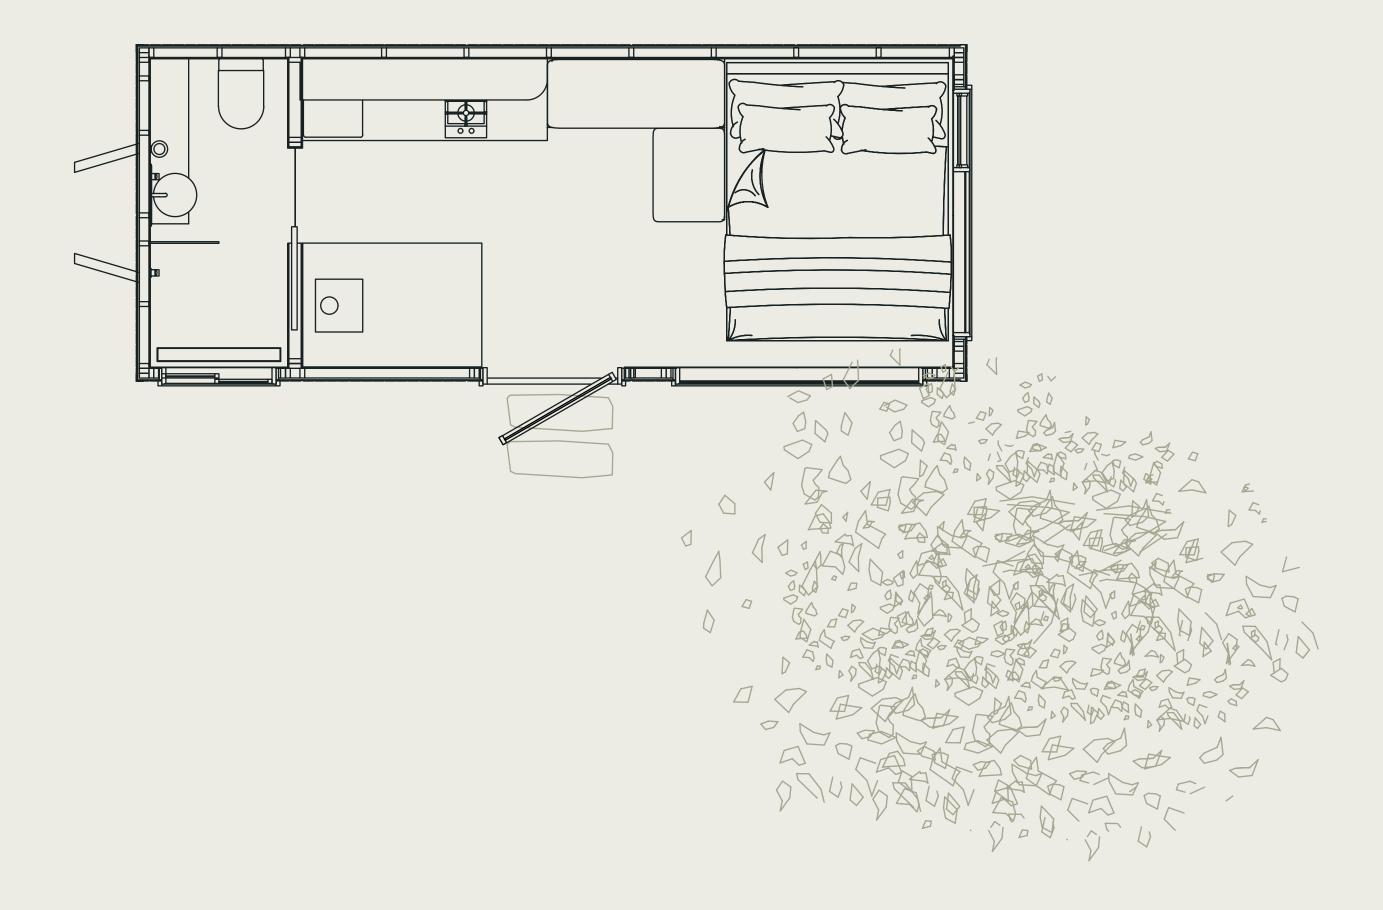

### Weekender

Dimensions

Starting from

Key features

7.2 (L) x 2.5 (W) x 3.7 (H)

\$130,000

Space for Queen Bed

Wardrobe

**Couch Area** 

Breakfast Bench

**Oversized Bifold Doors** 

Purpose

Escape to a chic weekender retreat designed for spontaneous getaways. This elevated tiny home features a flexible desk-couch area, a cozy queen bed, an upscale kitchen with a breakfast bar, a bright windowed bathroom, and ample wardrobe space for your essentials.