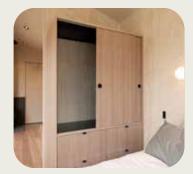

#### Bespoke Sofa

**Bench Seat** 1500 x 500mm Blackbutt & Plywood Available

L Seat 1500 x 1500mm Blackbutt & Plywood Available

Bed & Wardrobe

Bespoke Storage Bed Architectural Plywood - Queen

Single Wardrobe Blackbutt & Plywood Available

Double Wardrobe Blackbutt & Plywood Available

Fabric Options

Mokum Elba - Palm Leaf

Mokum Elba - Terracotta