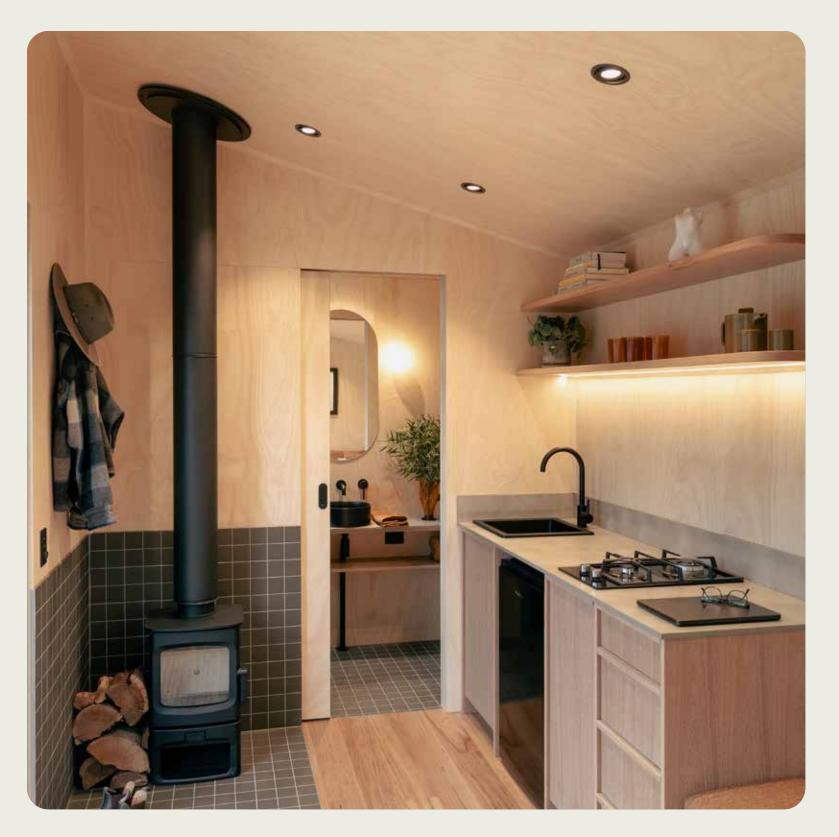

9 / 30

### Residence

| Dimensions    | 8.4 (L) x 2.5 (W) x 3.7 (H)                                              |               |
|---------------|--------------------------------------------------------------------------|---------------|
| Starting from | \$155,000                                                                |               |
| Key features  | Double Wardrobe                                                          |               |
|               | Couch Area                                                               |               |
|               | Breakfast Bench                                                          |               |
|               | Fireplace                                                                |               |
|               | Full Sized Kitchen                                                       |               |
|               | Space for Washing Machine                                                |               |
| Purpose       | A luxurious, fully equipped tiny                                         |               |
|               | home perfect for extended living or<br>a holiday getaway. Enjoy a serene |               |
|               | queen bed with panoramic views,                                          |               |
|               | a spacious kitchen with high-<br>end appliances, cozy living areas,      |               |
|               | and a bright, skylit bathroom that                                       | V V V V V V V |
|               | redefines comfort.                                                       |               |