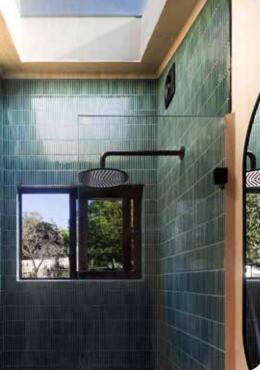

#### Bathroom Floor

**Concrete Tiles** 600 x 600 mm — Matte Porcelain

Charcoal Terrazzo Tiles 300 x 300 mm — Matte Porcelain

**Eucalyptus Grid Tiles** 150 x 150 mm — Matte Porcelain

#### Shower Walls

**Emerald Stack Tiles** 12 x 92mm - Gloss Porcelain

150 x 150 mm — Matte Porcelain

**Eucalyptus Grid Tiles** 

#### Bathroom Floor

Eucalyptus Grid Tiles 150 x 150 mm — Matte Porcelain

Windows

Aluminum w/ Timber Reveals

Shower Walls

Eucalyptus Grid Tiles 150 x 150 mm — Matte Porcelain

#### Bathroom Floor

Concrete Tiles 600 x 600 mm — Matte Porcelain

Windows

Aluminum

Shower Walls

Emerald Stack Tiles 12 x 92mm - Gloss Porcelain