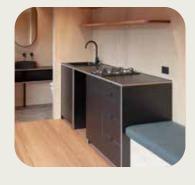

Purpose

A charming, compact retreat perfect as a backyard office or creative guest suite. Featuring a large desk, practical kitchenette, and a bright bathroom with a windowed shower, two generous windows usher in natural light that expands your living space with ease.