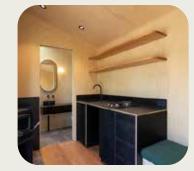

Purpose

A charming, compact retreat perfect as a backyard office or creative guest suite. Featuring a large desk, practical kitchenette, and a bright bathroom with a windowed shower, two generous windows usher in natural light that expands your living space with ease.