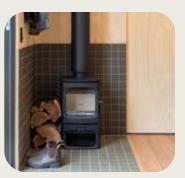

#### Heating & Cooling

Air Conditioning 2.6kw Split System

Fireplace Charnwood Aire 3

Fireplace Nectre Form 1

Panel Heater

Air & Light

**Block Out Blinds** 

**Brio Pleated Flyscreen** 