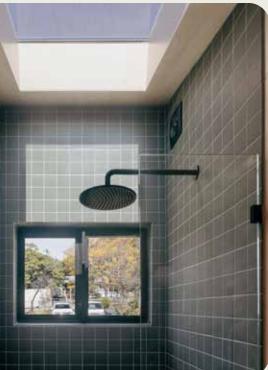

#### Skylights

**Fixed Skylight** 780 x 780mm Double Glazed

**Operable Skylight** 780 x 780mm Double Glazed

#### Bathroom Floor

Eucalyptus Grid Tiles 150 x 150 mm — Matte Porcelain

Windows

Aluminum w/ Timber Reveals

Shower Walls

Eucalyptus Grid Tiles 150 x 150 mm — Matte Porcelain

#### Bathroom Floor

Concrete Tiles 600 x 600 mm — Matte Porcelain

Windows

Aluminum

Shower Walls

Emerald Stack Tiles 12 x 92mm - Gloss Porcelain