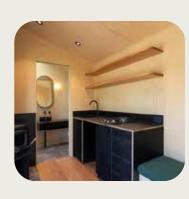

Purpose

A charming, compact retreat perfect as a backyard office or creative guest suite. Featuring a large desk, practical kitchenette, and a bright bathroom with a windowed shower, two generous windows usher in natural light that expands your living space with ease.