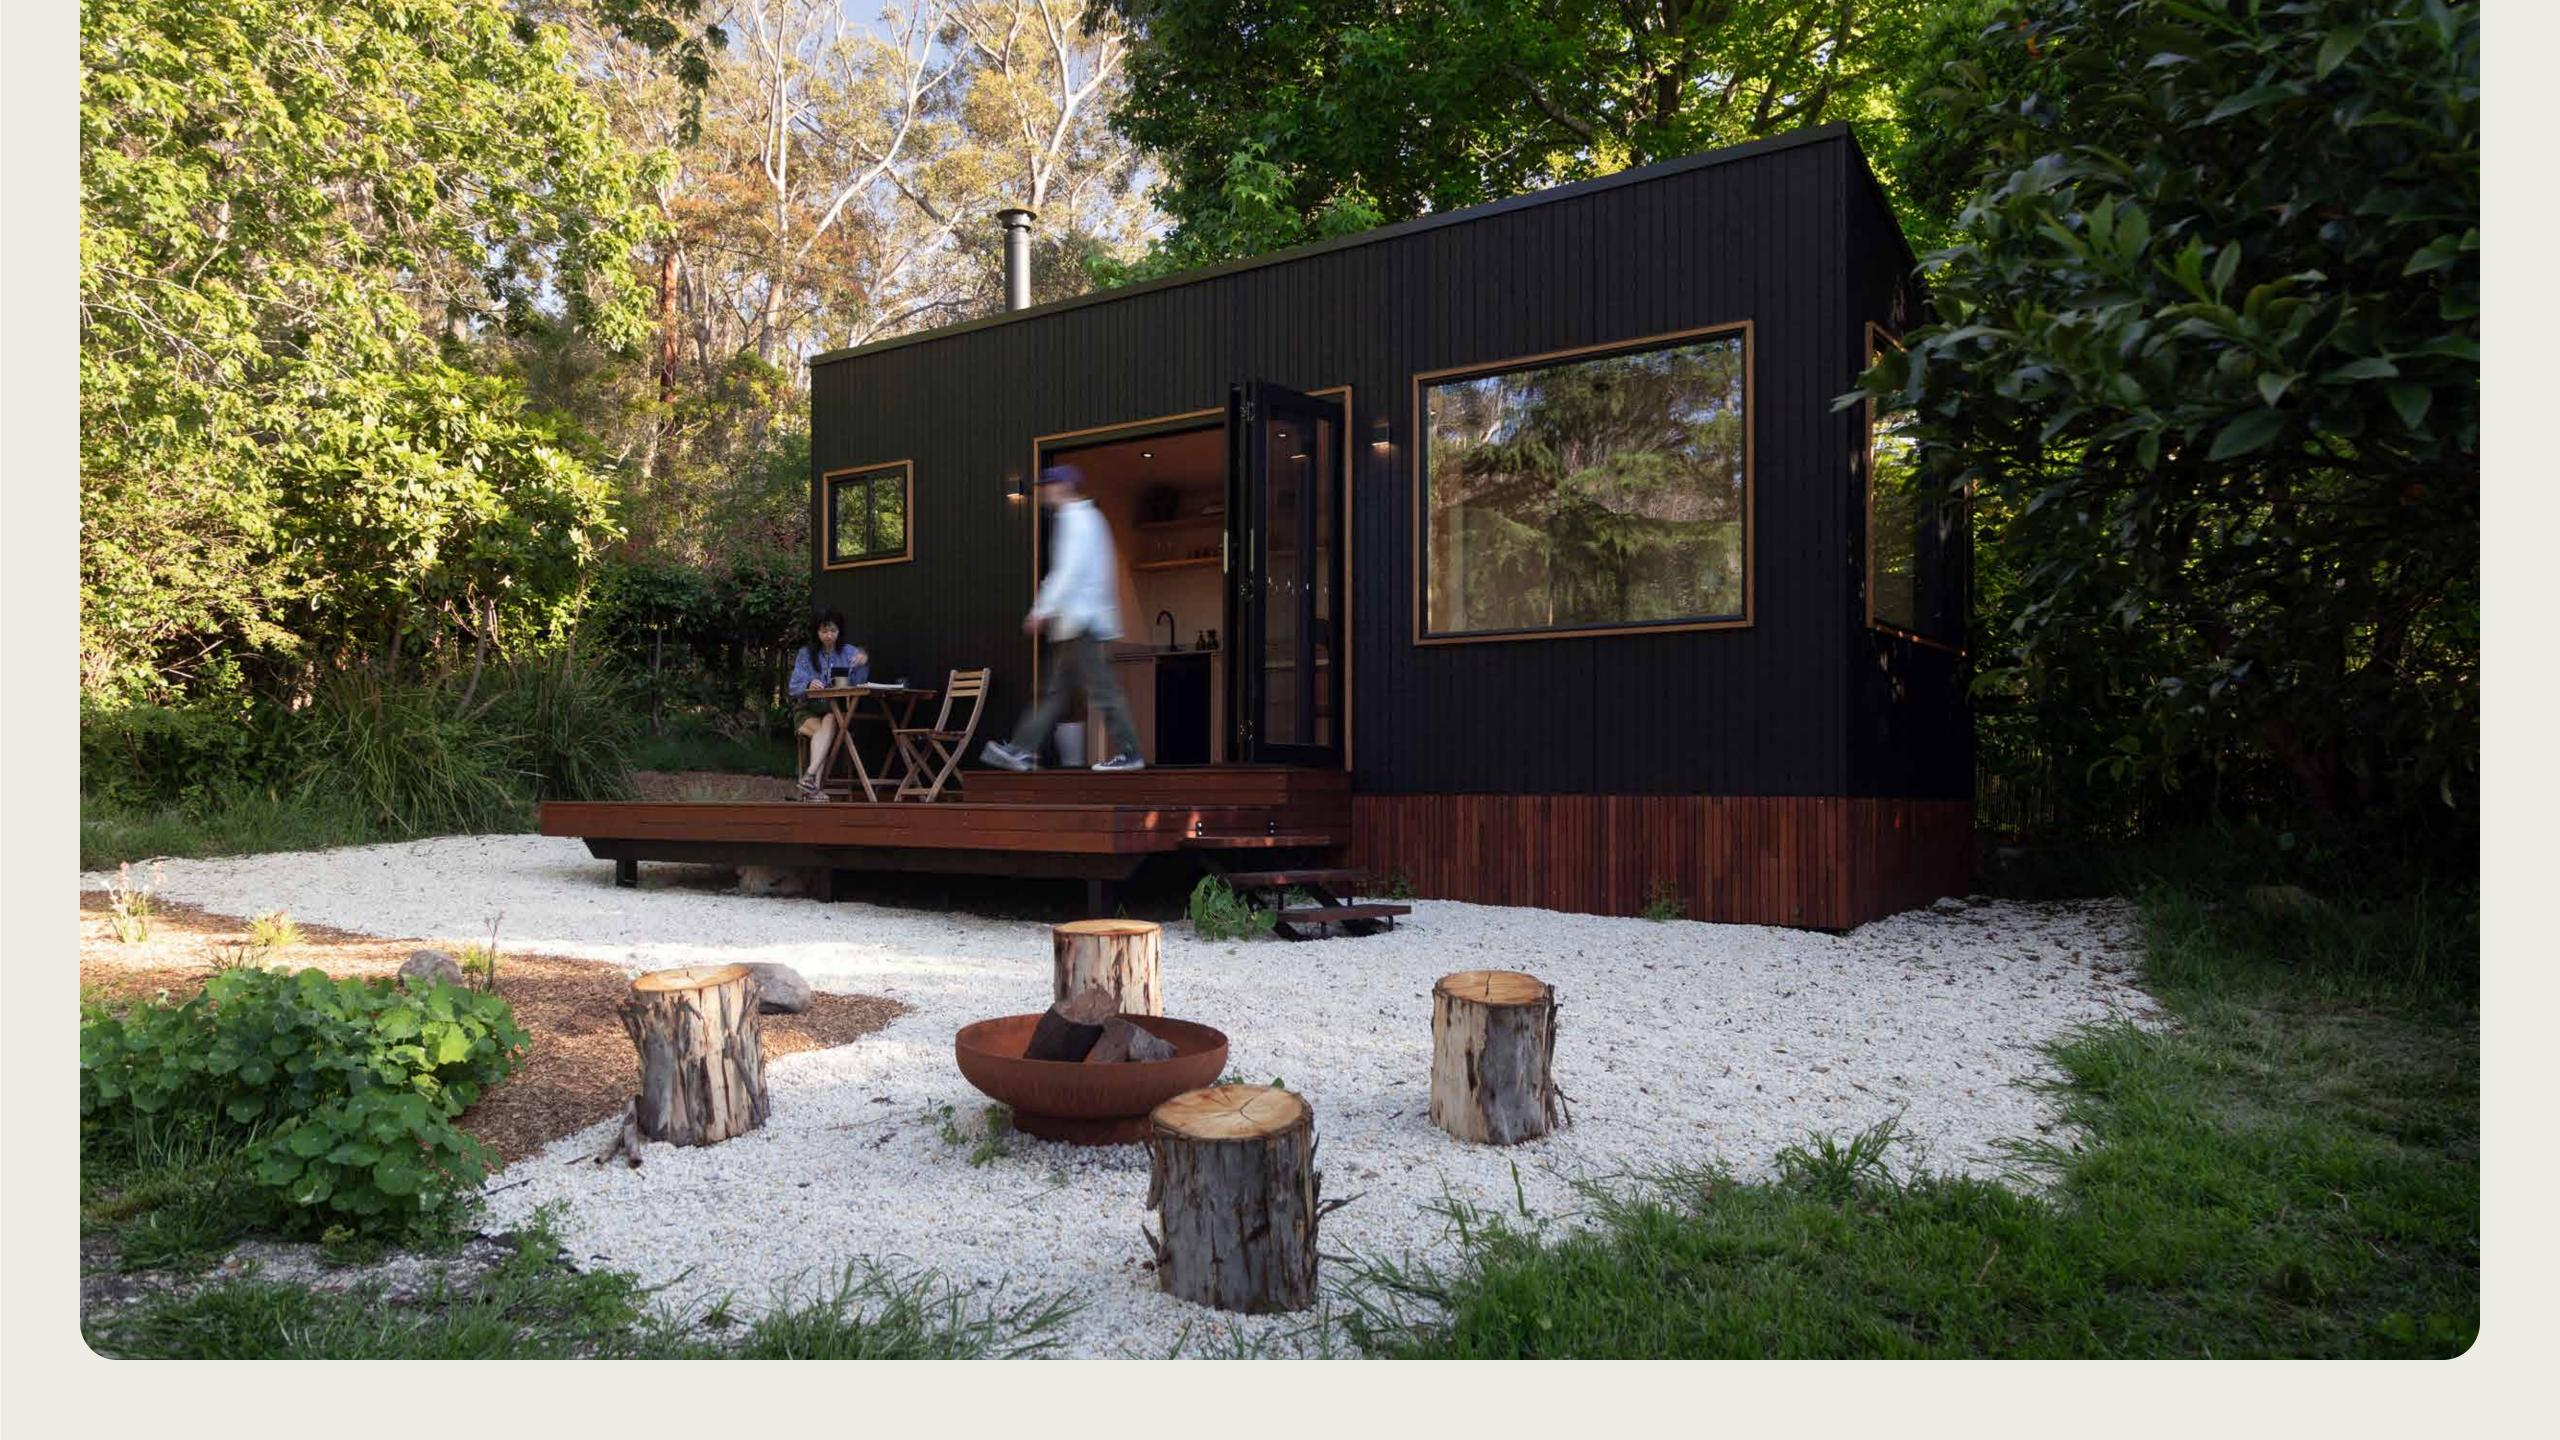

At Tall Tiny, we believe small can be extraordinary. Our homes are designed to combine beauty, functionality, and sustainability—proving that less really can be more.

Each Tall Tiny is carbon-neutral, blending luxury with a light footprint. From backyard to bush block, we create spaces that feel as stunning as they are sustainable.

Our mission is simple: to craft spaces that inspire, blend seamlessly with nature, and leave a lasting impression—without leaving a trace.

Reuben & Tom - Tall Tiny Founders

#### **Thermal Bridge Free** To ensure effective insulation, it must be continuous and minimize penetrations. We use lowconductivity materials like timber framing instead of metal. Otherwise, thermal bridges can increase energy consumption, condensation risk, and reduce comfort, undermining the insulation's effectiveness. Materials & Finishes We prioritise materials and finishes that have low toxicity, E0 formaldehyde, so your home is as healthy as you. Transportability We build on aluminum trailers to simply roll onto site, often without the need of council approval. Built to last a lifetime, wherever you want it. Your holiday retreat, Your mountain hideaway, Your coastal haven, Your backyard sanctuary.