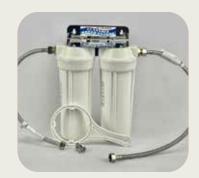

#### Water Filtration

Town Water - 2 Stage Filtration Poly Spun Sediment Filter KDF/GAC for High Flow Town Water

Tank Water - 2 Stage Filtration Poly Spun Sediment Filter GTS1-10 for Tank Water