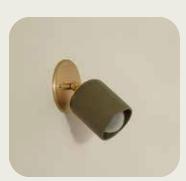

### Design – Lighting

#### Bedside Lights

Custom Orb Wall Light Frosted Glass Ball

Handmade Ceramic Directional Bedside Light Various Finishes Available