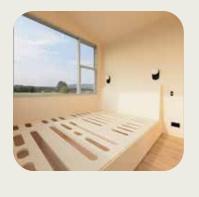

### Studio

| Dimensions    | 4.8 (L) x 2.5 (W) x 3.7 (H) |
|---------------|-----------------------------|
| Starting from | \$90,000                    |
| Key features  | Hardwood Floating Desk      |
|               | Kitchenette                 |
|               | Viewing Windows             |
|               | Windowed Shower             |
|               |                             |
|               |                             |

Purpose

A charming, compact retreat perfect as a backyard office or creative guest suite. Featuring a large desk, practical kitchenette, and a bright bathroom with a windowed shower, two generous windows usher in natural light that expands your living space with ease.