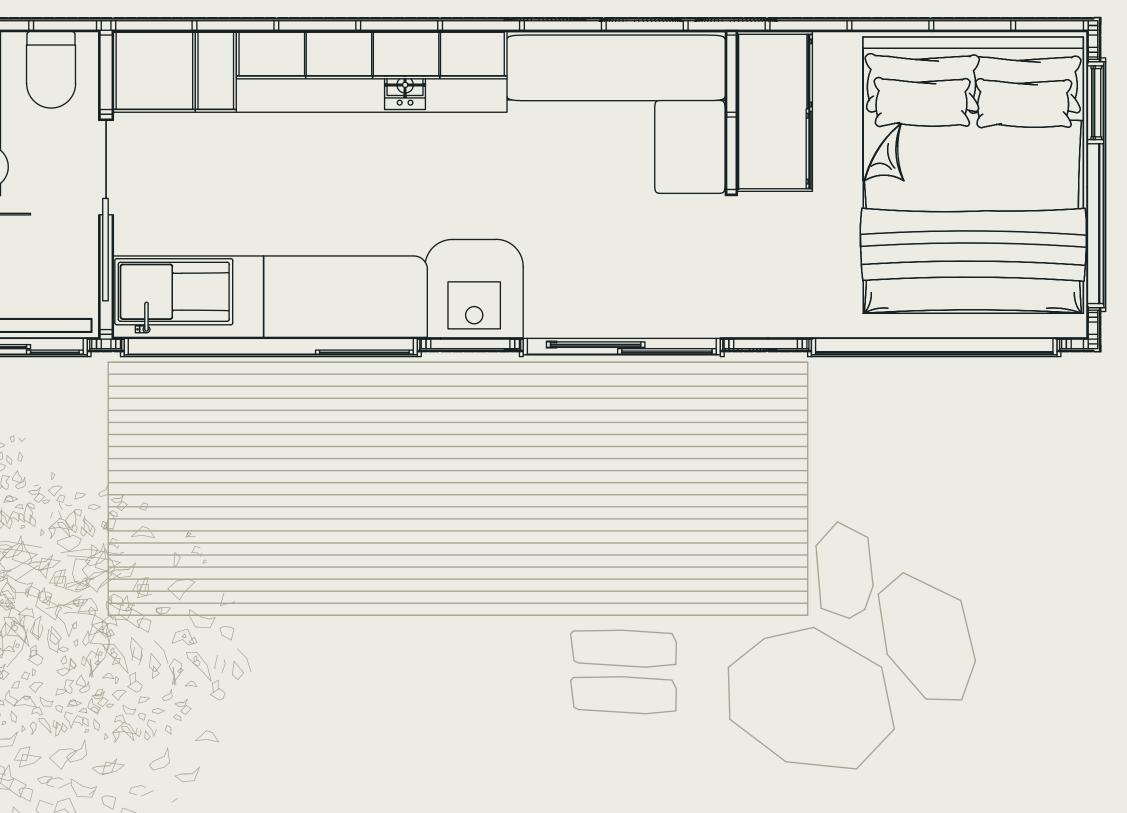

### Studio

| Dimensions    | 4.8 (L) x 2.5 (W) x 3.7 (H) |
|---------------|-----------------------------|
| Starting from | \$90,000                    |
| Key features  | Hardwood Floating Desk      |
|               | Kitchenette                 |
|               | Viewing Windows             |
|               | Windowed Shower             |
|               |                             |
|               |                             |

Purpose

A charming, compact retreat perfect as a backyard office or creative guest suite. Featuring a large desk, practical kitchenette, and a bright bathroom with a windowed shower, two generous windows usher in natural light that expands your living space with ease.

### The Creator's Cabin