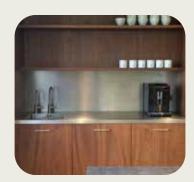

#### Cabinetry

Paperock - Sustainable Hard wearing Paper-Based Plywood

Blackbutt - Quarter Sawn NSW Responsibly Sourced Timber

Benchtop

Paperock - Sustainable Hard wearing Paper-Based Plywood

Concrete

Overhead Cabinetry

Open Floating Shelves Hardwood NSW Blackbutt

Hardwood NSW Blackbutt

Closed Cupboards Matching Kitchen Cabinet Material

**Stainless Steel** 