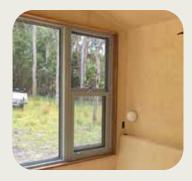

#### Windows

#### Aluminum

Timber

Aluminum w/ Timber Reveals

#### End Window - Cross Ventilation

Lourves - Best Airflow Low E + Single Glazed Only

Double Hung - Great Airflow Low E + Double Glazed

Low E + Awning - Good Airflow Double Glazed