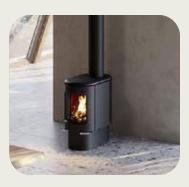

#### Heating & Cooling

Air Conditioning 2.6kw Split System

Fireplace Charnwood Aire 3

Fireplace Nectre Form 1

Panel Heater

Air & Light

**Block Out Blinds** 

**Brio Pleated Flyscreen** 