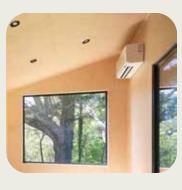

#### Heating & Cooling

Air Conditioning 2.6kw Split System

Fireplace Charnwood Aire 3

Fireplace Nectre Form 1

Panel Heater

Air & Light

**Block Out Blinds** 

**Brio Pleated Flyscreen** 