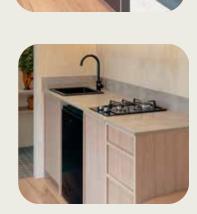

### Residence

| Dimensions    | 8.4 (L) x 2.5 (W) x 3.7 (H)                                              |               |
|---------------|--------------------------------------------------------------------------|---------------|
| Starting from | \$155,000                                                                |               |
| Key features  | Double Wardrobe                                                          |               |
|               | Couch Area                                                               |               |
|               | Breakfast Bench                                                          |               |
|               | Fireplace                                                                |               |
|               | Full Sized Kitchen                                                       |               |
|               | Space for Washing Machine                                                |               |
| Purpose       | A luxurious, fully equipped tiny                                         |               |
|               | home perfect for extended living or<br>a holiday getaway. Enjoy a serene |               |
|               | queen bed with panoramic views,                                          |               |
|               | a spacious kitchen with high-<br>end appliances, cozy living areas,      |               |
|               | and a bright, skylit bathroom that                                       | V V V V V V V |
|               | redefines comfort.                                                       |               |