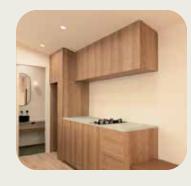

Purpose

A charming, compact retreat perfect as a backyard office or creative guest suite. Featuring a large desk, practical kitchenette, and a bright bathroom with a windowed shower, two generous windows usher in natural light that expands your living space with ease.