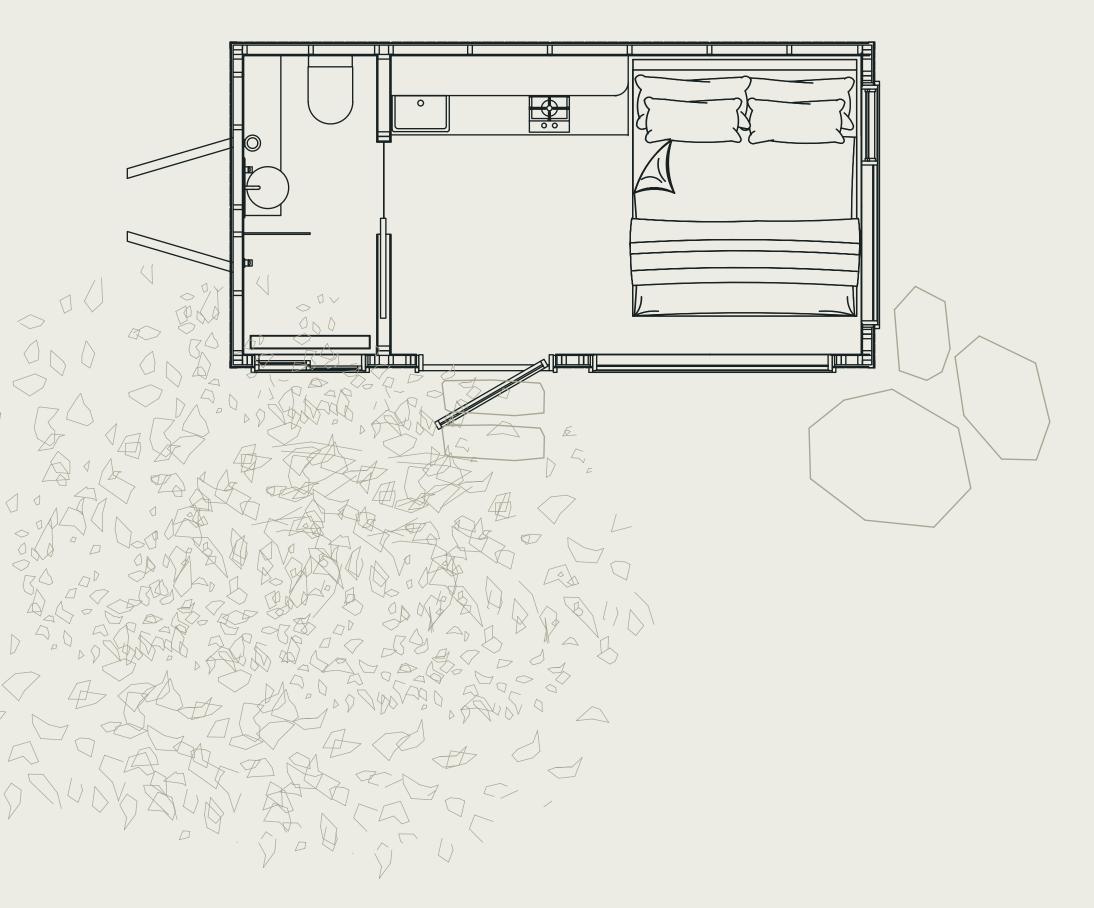

### The Versatile Space

Backyard

| Dimensions    | 6.0 (L) x 2.5 (W) x 3.7 (H)                                                                                                                                                                                                                                                            |
|---------------|----------------------------------------------------------------------------------------------------------------------------------------------------------------------------------------------------------------------------------------------------------------------------------------|
| Starting from | \$105,000                                                                                                                                                                                                                                                                              |
| Key features  | Space for Queen Bed                                                                                                                                                                                                                                                                    |
|               | Desk / Couch                                                                                                                                                                                                                                                                           |
|               | Kitchenette                                                                                                                                                                                                                                                                            |
|               | Fireplace                                                                                                                                                                                                                                                                              |
|               | Windowed Shower                                                                                                                                                                                                                                                                        |
|               |                                                                                                                                                                                                                                                                                        |
| Purpose       | A cozy tiny escape designed for<br>relaxation and productivity. Merging<br>a desk-couch area with a restful<br>queen bed, a practical kitchenette<br>and a bright, windowed bathroom,<br>plus a warming fireplace and ample<br>windows, this home invites you to<br>unwind in comfort. |

The Guest House

7 / 30