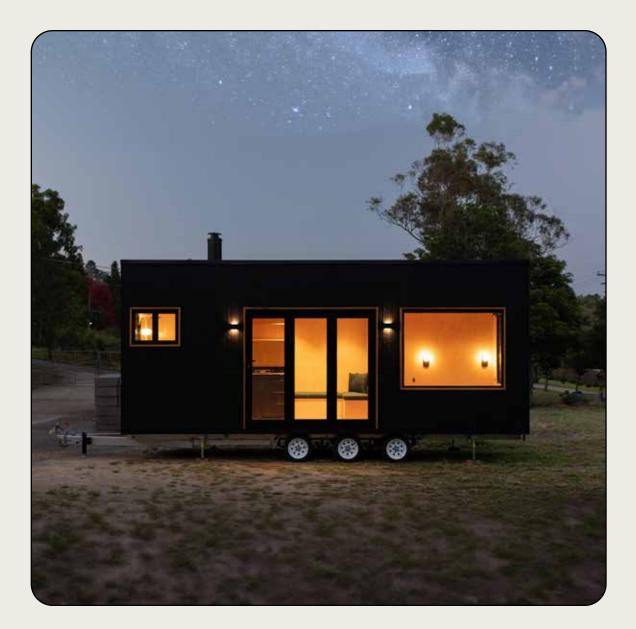

At Tall Tiny, we believe small can be extraordinary. Our homes are designed to combine beauty, functionality, and sustainability—proving that less really can be more.

Each Tall Tiny is carbon-neutral, blending luxury with a light footprint. From backyard to bush block, we create spaces that feel as stunning as they are sustainable.

Our mission is simple: to craft spaces that inspire, blend seamlessly with nature, and leave a lasting impression—without leaving a trace.

Reuben & Tom - Tall Tiny Founders

#### **Thermal Bridge Free** To ensure effective insulation, it must be continuous and minimize penetrations. We use lowconductivity materials like timber framing instead of metal. Otherwise, thermal bridges can increase energy consumption, condensation risk, and reduce comfort, undermining the insulation's effectiveness. Materials & Finishes We prioritise materials and finishes that have low toxicity, E0 formaldehyde, so your home is as healthy as you. Transportability We build on aluminum trailers to simply roll onto site, often without the need of council approval. Built to last a lifetime, wherever you want it. Your holiday retreat, Your mountain hideaway, Your coastal haven, Your backyard sanctuary.