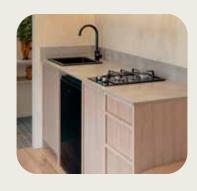

Purpose

A charming, compact retreat perfect as a backyard office or creative guest suite. Featuring a large desk, practical kitchenette, and a bright bathroom with a windowed shower, two generous windows usher in natural light that expands your living space with ease.