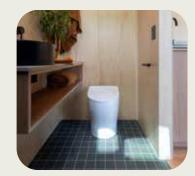

#### Grey Water System Grease Trap & Biofilta Wicking Bed

Grease Trap — 80lt

Toilet

Flushing Toilet In Wall Cistern

Composting Toilet CM Low Profile

#### Bathroom Floor

Eucalyptus Grid Tiles 150 x 150 mm — Matte Porcelain

Windows

Aluminum w/ Timber Reveals

Shower Walls

Eucalyptus Grid Tiles 150 x 150 mm — Matte Porcelain