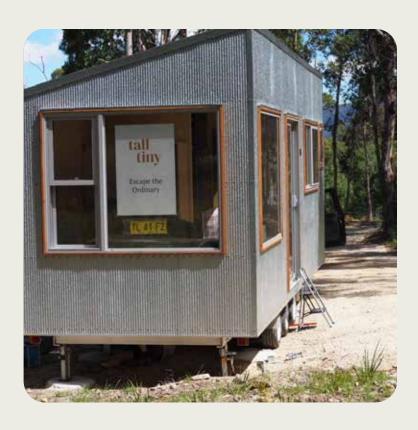

At Tall Tiny, we believe small can be extraordinary. Our homes are designed to combine beauty, functionality, and sustainability—proving that less really can be more.

Each Tall Tiny is carbon-neutral, blending luxury with a light footprint. From backyard to bush block, we create spaces that feel as stunning as they are sustainable.

#### **Thermal Bridge Free** To ensure effective insulation, it must be continuous and minimize penetrations. We use lowconductivity materials like timber framing instead of metal. Otherwise, thermal bridges can increase energy consumption, condensation risk, and reduce comfort, undermining the insulation's effectiveness. Materials & Finishes We prioritise materials and finishes that have low toxicity, E0 formaldehyde, so your home is as healthy as you. Transportability We build on aluminum trailers to simply roll onto site, often without the need of council approval. Built to last a lifetime, wherever you want it. Your holiday retreat, Your mountain hideaway, Your coastal haven, Your backyard sanctuary.