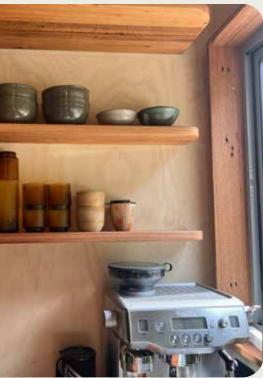

Open Floating Shelves Hardwood NSW Blackbutt

Hardwood NSW Blackbutt

Closed Cupboards Matching Kitchen Cabinet Material

**Stainless Steel** 

#### Splashback

Paperock - Sustainable Hard wearing Paper-Based Plywood

Concrete

**Stainless Steel** 

Tiled