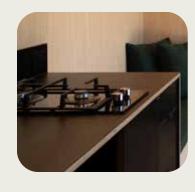

### Residence

| Dimensions    | 8.4 (L) x 2.5 (W) x 3.7 (H)                                              |               |
|---------------|--------------------------------------------------------------------------|---------------|
| Starting from | \$155,000                                                                |               |
| Key features  | Double Wardrobe                                                          |               |
|               | Couch Area                                                               |               |
|               | Breakfast Bench                                                          |               |
|               | Fireplace                                                                |               |
|               | Full Sized Kitchen                                                       |               |
|               | Space for Washing Machine                                                |               |
| Purpose       | A luxurious, fully equipped tiny                                         |               |
|               | home perfect for extended living or<br>a holiday getaway. Enjoy a serene |               |
|               | queen bed with panoramic views,                                          |               |
|               | a spacious kitchen with high-<br>end appliances, cozy living areas,      |               |
|               | and a bright, skylit bathroom that                                       | V V V V V V V |
|               | redefines comfort.                                                       |               |