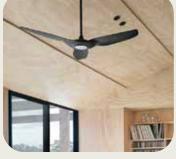

#### Heating & Cooling

Air Conditioning 2.6kw Split System

Fireplace Charnwood Aire 3

Fireplace Nectre Form 1

Panel Heater

Air & Light

**Block Out Blinds** 

**Brio Pleated Flyscreen** 

Ceiling Fan Low Profile Black