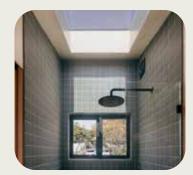

### Residence

| Dimensions    | 8.4 (L) x 2.5 (W) x 3.7 (H)                                              |               |
|---------------|--------------------------------------------------------------------------|---------------|
| Starting from | \$155,000                                                                |               |
| Key features  | Double Wardrobe                                                          |               |
|               | Couch Area                                                               |               |
|               | Breakfast Bench                                                          |               |
|               | Fireplace                                                                |               |
|               | Full Sized Kitchen                                                       |               |
|               | Space for Washing Machine                                                |               |
| Purpose       | A luxurious, fully equipped tiny                                         |               |
|               | home perfect for extended living or<br>a holiday getaway. Enjoy a serene |               |
|               | queen bed with panoramic views,                                          |               |
|               | a spacious kitchen with high-<br>end appliances, cozy living areas,      |               |
|               | and a bright, skylit bathroom that                                       | V V V V V V V |
|               | redefines comfort.                                                       |               |

#### Skylights

**Fixed Skylight** 780 x 780mm Double Glazed

**Operable Skylight** 780 x 780mm Double Glazed