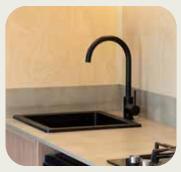

#### Tapware

Matte Black - PVD

Brushed Nickel - PVD

2 Burner Induction

Cooktop

2 Burner Gas

Tumbled Aged Brass - PVD