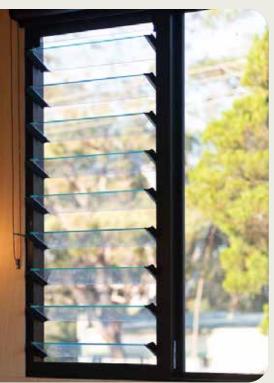

#### End Window - Cross Ventilation

Lourves - Best Airflow Low E + Single Glazed Only

Double Hung - Great Airflow Low E + Double Glazed

Low E + Awning - Good Airflow Double Glazed