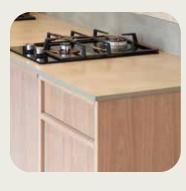

### Residence

| Dimensions    | 8.4 (L) x 2.5 (W) x 3.7 (H)                                              |               |
|---------------|--------------------------------------------------------------------------|---------------|
| Starting from | \$155,000                                                                |               |
| Key features  | Double Wardrobe                                                          |               |
|               | Couch Area                                                               |               |
|               | Breakfast Bench                                                          |               |
|               | Fireplace                                                                |               |
|               | Full Sized Kitchen                                                       |               |
|               | Space for Washing Machine                                                |               |
| Purpose       | A luxurious, fully equipped tiny                                         |               |
|               | home perfect for extended living or<br>a holiday getaway. Enjoy a serene |               |
|               | queen bed with panoramic views,                                          |               |
|               | a spacious kitchen with high-<br>end appliances, cozy living areas,      |               |
|               | and a bright, skylit bathroom that                                       | V V V V V V V |
|               | redefines comfort.                                                       |               |