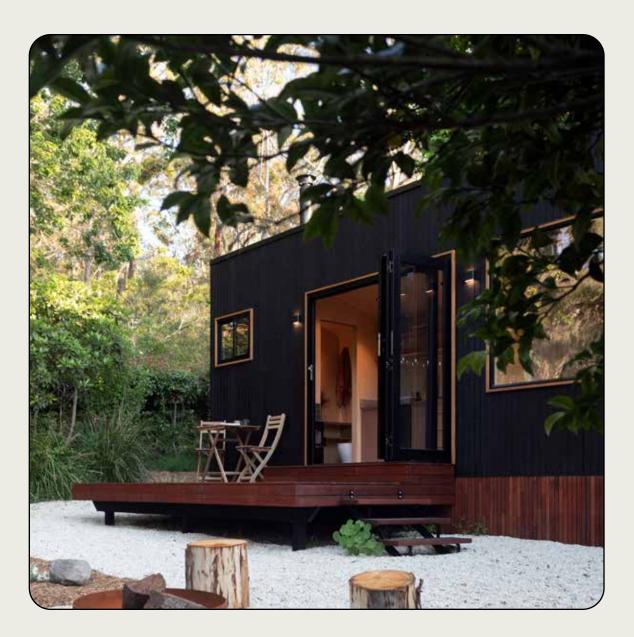

At Tall Tiny, we believe small can be extraordinary. Our homes are designed to combine beauty, functionality, and sustainability—proving that less really can be more.

Each Tall Tiny is carbon-neutral, blending luxury with a light footprint. From backyard to bush block, we create spaces that feel as stunning as they are sustainable.

#### **Thermal Bridge Free** To ensure effective insulation, it must be continuous and minimize penetrations. We use lowconductivity materials like timber framing instead of metal. Otherwise, thermal bridges can increase energy consumption, condensation risk, and reduce comfort, undermining the insulation's effectiveness. Materials & Finishes We prioritise materials and finishes that have low toxicity, E0 formaldehyde, so your home is as healthy as you. Transportability We build on aluminum trailers to simply roll onto site, often without the need of council approval. Built to last a lifetime, wherever you want it. Your holiday retreat, Your mountain hideaway, Your coastal haven, Your backyard sanctuary.