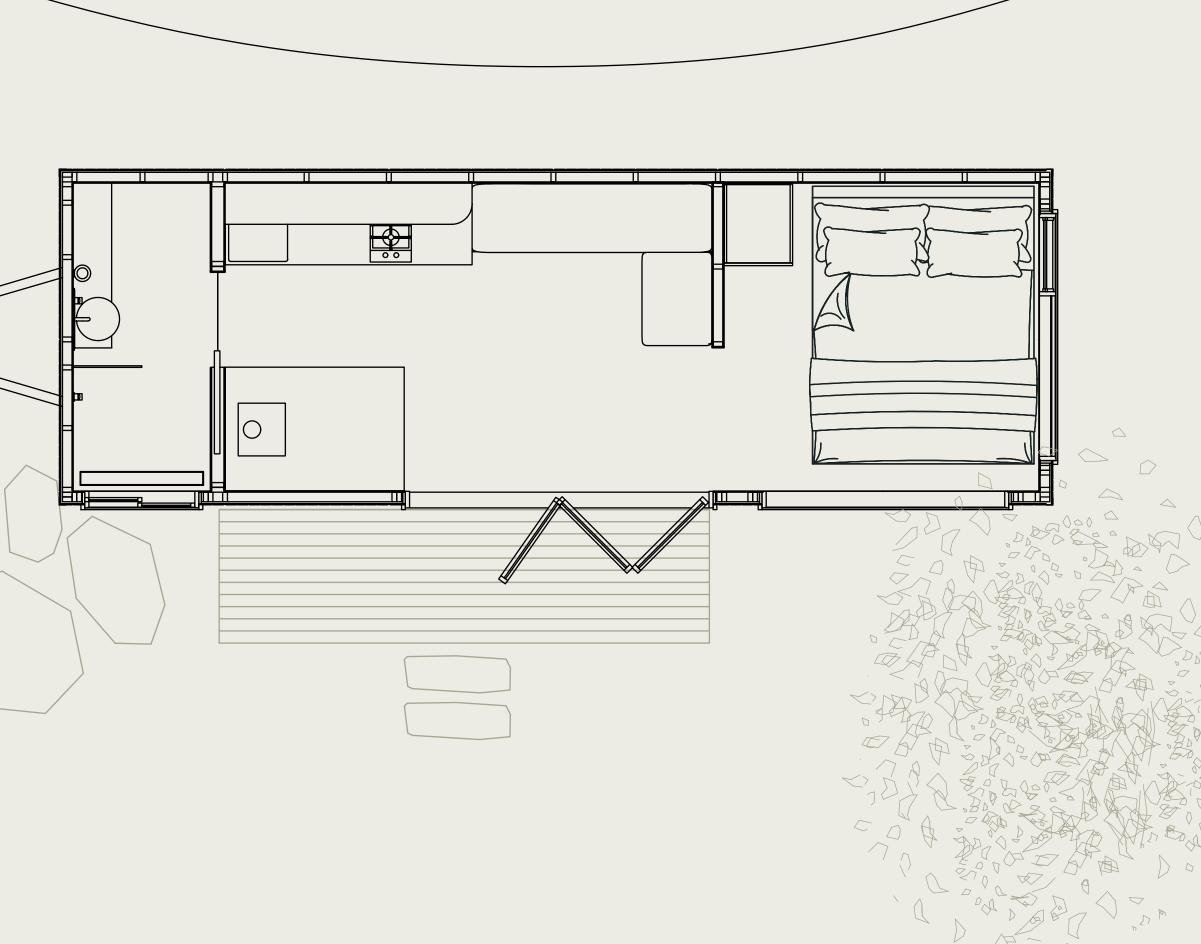

### Studio

| Dimensions    | 4.8 (L) x 2.5 (W) x 3.7 (H) |
|---------------|-----------------------------|
| Starting from | \$90,000                    |
| Key features  | Hardwood Floating Desk      |
|               | Kitchenette                 |
|               | Viewing Windows             |
|               | Windowed Shower             |
|               |                             |
|               |                             |

Purpose

A charming, compact retreat perfect as a backyard office or creative guest suite. Featuring a large desk, practical kitchenette, and a bright bathroom with a windowed shower, two generous windows usher in natural light that expands your living space with ease.

### The Creator's Cabin